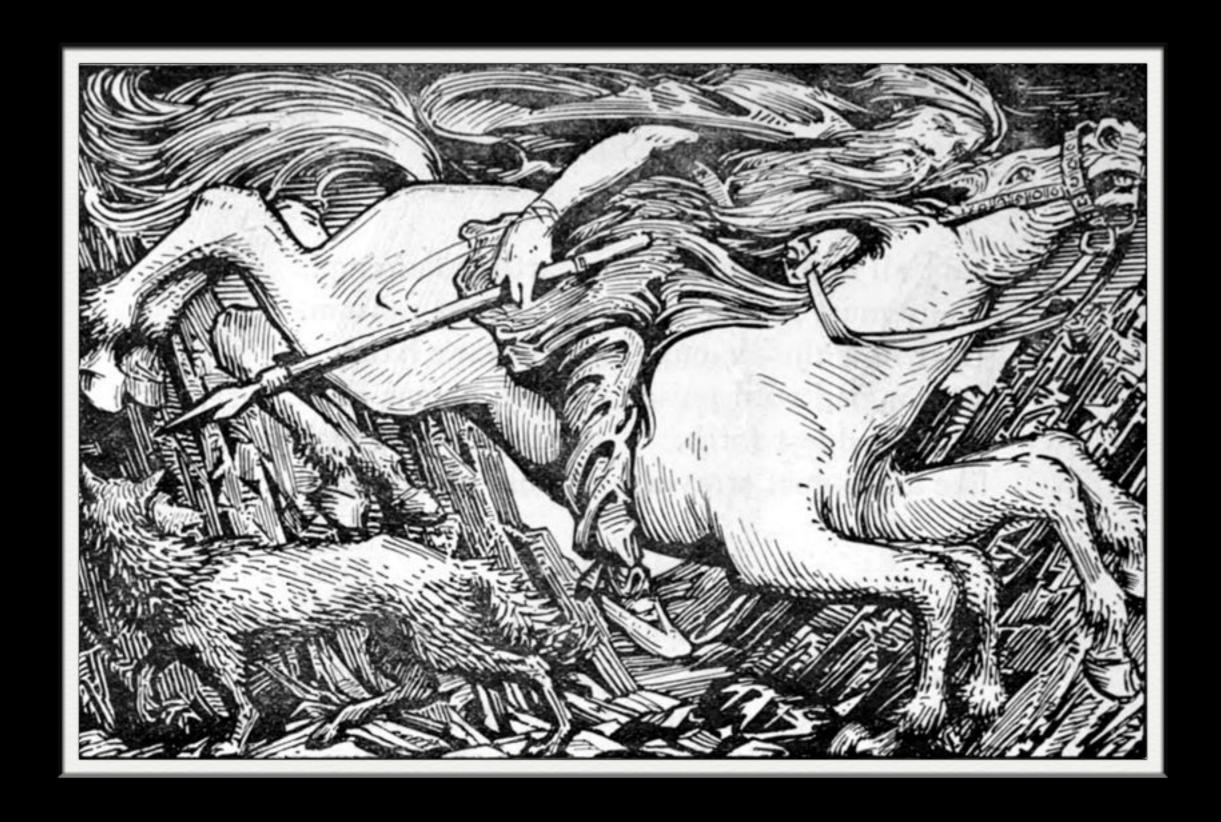

# ODIN (WODEN)

- CHIEF NORSE GOD
- \* HAD AN 8-LEGGED HORSE
- 2 RAVENS

- CONSORT OF ODIN
- GODDESS OF MARRIAGE AND MOTHERHOOD