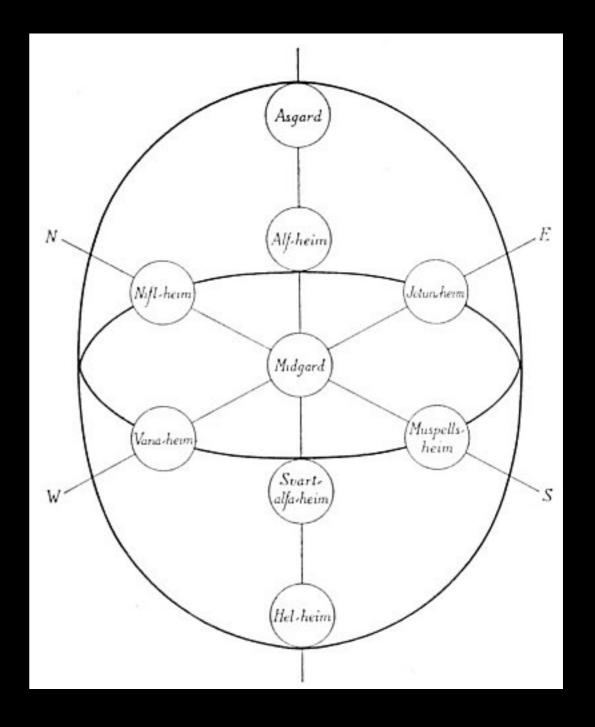

### YGGDRASIL

COSMOLOGICAL
TREE THAT HELD
THE 9 WORLDS
OF NORSE
MYTHOLOGY

Bifröst Utgard Alvheim Åsgard Midgard Jotunheim Jotun = Trolls