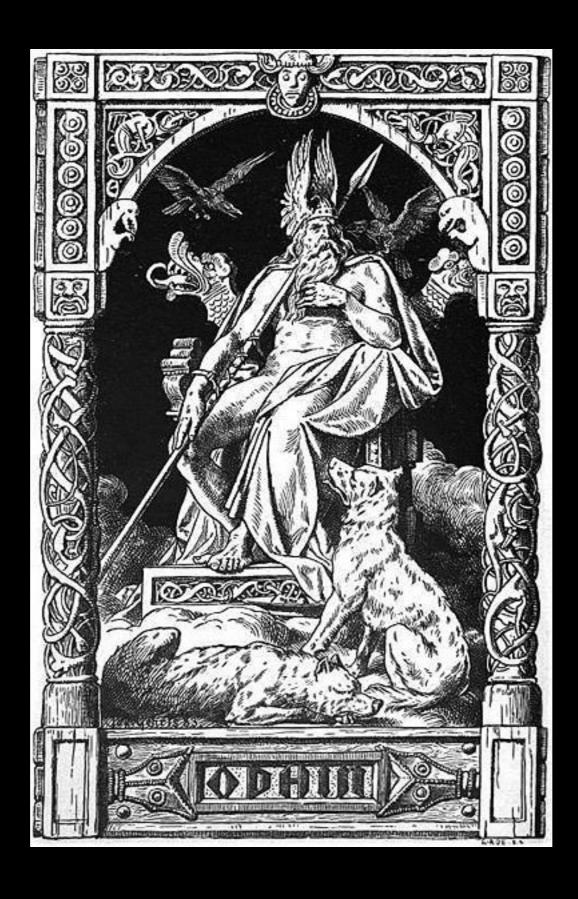

# ODIN (WODEN)

- CHIEF NORSE GOD
- \* HAD AN 8-LEGGED HORSE
- 2 RAVENS

- CONSORT OF ODIN
- GODDESS OF MARRIAGE AND MOTHERHOOD