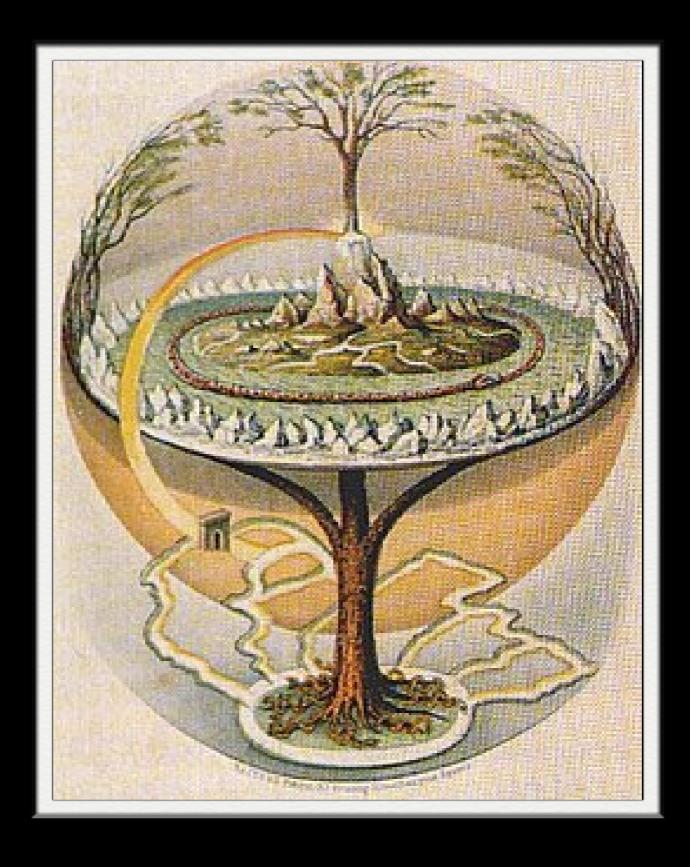

### YGGDRASIL

COSMOLOGICAL
TREE THAT HELD
THE 9 WORLDS
OF NORSE
MYTHOLOGY

Bifröst Utgard Alvheim Åsgard Midgard Jotunheim Jotun = Trolls