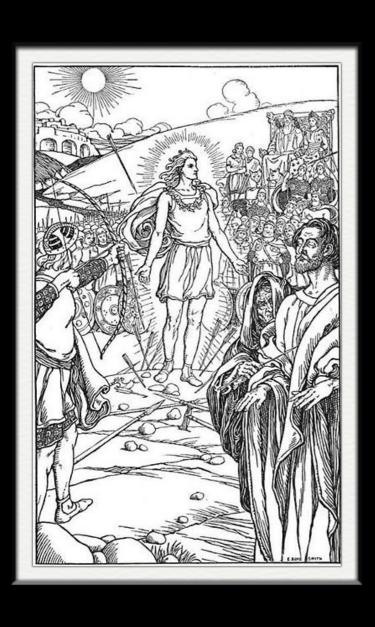

### BALDER (BALDR)

- SON OF ODIN AND FRIGG
- FRIENDLY AND NAIVE
- GOD OF LIGHT AND BEAUTY
- \* KILLED BY HÖDR/LOKI (MISTLETOE)
- WILL BE RESURRECTED AT RAGNARÖK