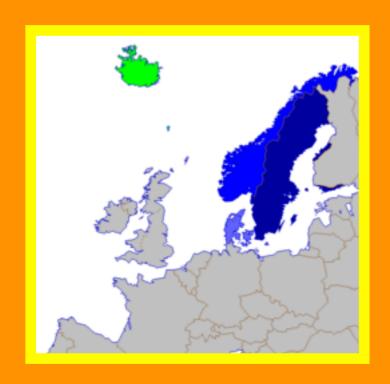

### Scandinavia

Iceland Norway Sweden Denmark Where did Scandinavian immigrants settle in the USA in large numbers?