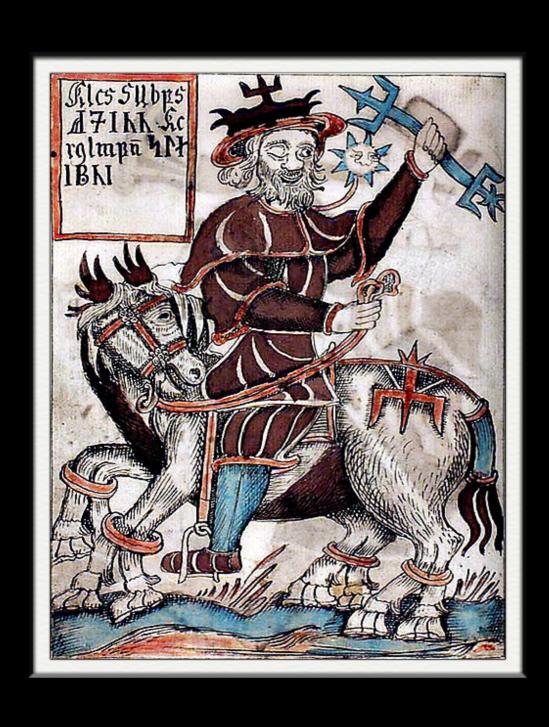

# ODIN (WODEN)

- CHIEF NORSE GOD
- \* HAD AN 8-LEGGED HORSE
- 2 RAVENS

- CONSORT OF ODIN
- GODDESS OF MARRIAGE AND MOTHERHOOD